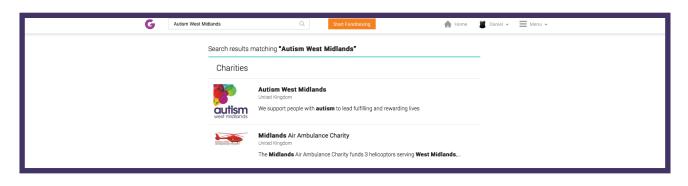

**2.** You will then be able to sign in and access your homepage. At the top of your homepage is a search function. Type `**Autism West Midlands**' into the search box. We will appear on the list of charities: