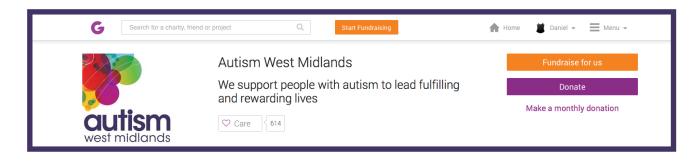

**3.** Click on our name and you will be directed to our Just Giving page. At the top left of our page is a button called `**Fundraise for us**' click on this:

**4.** Once you have clicked `**Fundraise for us**' a page with some options will appear. Click on the relevant option e.g. if you are organising an event or challenge yourself click the button `**Personal Challenge**'. If you are taking part in an organised event click `**Organised Event**':