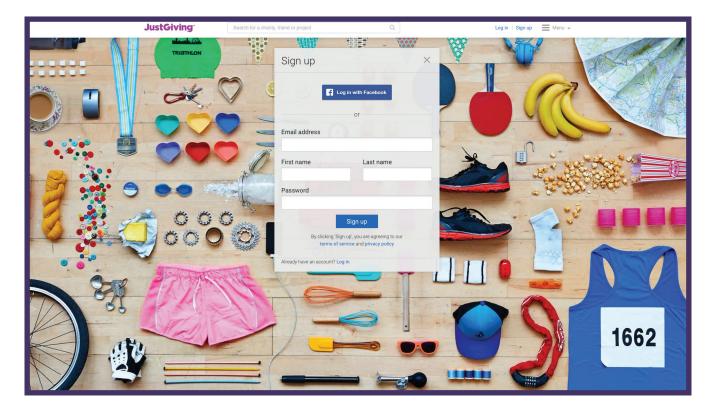

**1.** You will need to sign up as a fundraiser on the Just Giving website. This is free to do.

Go to: **www.justgiving.com** and click the '**Sign Up**' button at the top right of the page. You will land on the sign up page, just add your basic details to become a fundraiser: