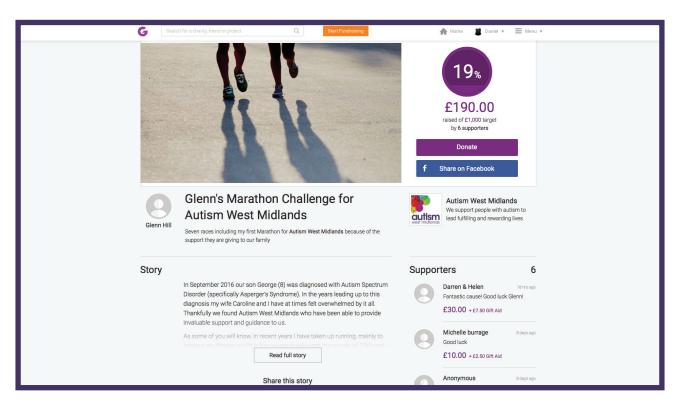

**5.** You will then go to a page to enter some details about what you are doing. Once completed and saved you will have a page that you can direct anyone to in order to make sponsorship payments to you for the event you have set up. It will look like this: